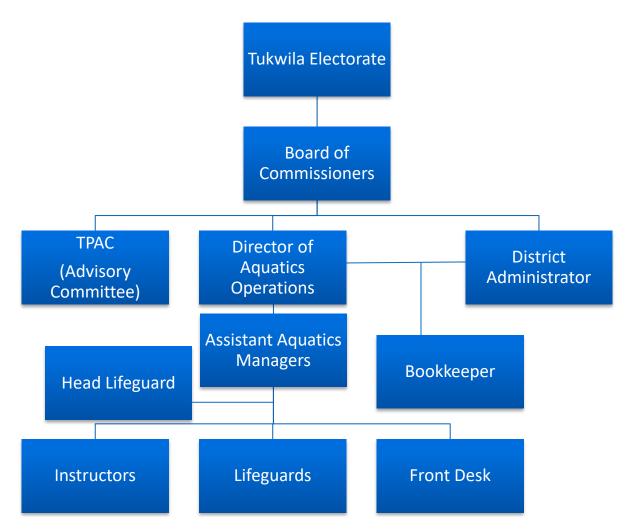

### **ROLL CALL**

TUKWILA POOL METROPOLITAN PARK DISTRICT COMMISSIONERS Present were: Commissioner Ellen Gengler, Commissioner Christine Neuffer, Commissioner Vanessa Zaputil, Commissioner Diane Myers, and President Jeri Frangello-Anderson. TUKWILA POOL METROPOLITAN PARK DISTRICT REPRESENTATIVES Present were: Michelle Simpson, Director of Aquatics Operations; Richard Rabe, District Administrator MEMBERS OF THE TUKWILA COMMUNITY Present were: Aaron Shipman, TPAC Chair; David Puki; Gene Achziger

Commissioner Zaputil had no report.

President Frangello-Anderson had no report.

b.) Operations Report

Director of Aquatics Operations Michelle Simpson reported about staffing updates, saying Assistant Manager Jessica Stiles is overseeing the swim lessons program and is a very kind and observant lifeguard.

Simpson reported that Assistant Manager Kim McCoy will be helping with the website, and he is involved with reviewing several training manuals pertinent to his position.

Simpson reported that Head Lifeguard Samantha LaCoste has been put in charge of cleaning supplies and preparation of a cleaning schedule, and received guidance on keeping staff cleaning during their "down time."

# c.) District Administrator Report

District Administrator Richard Rabe reported that he met with Brandon Adams of Cascade Computer Maintenance, who suggested replacing the Broadview T1 connection with a WiFi hotspot to save money.

# e.) Tukwila Pool Advisory Committee (TPAC) Report

Commissioner Gengler reported that she was able to attend the last TPAC meeting, and said she is concerned about the possibly perceived or expectation of formality by prospective TPAC members, and that this may act as a barrier to people who would like to attend or join TPAC, due to the burden of the application process.