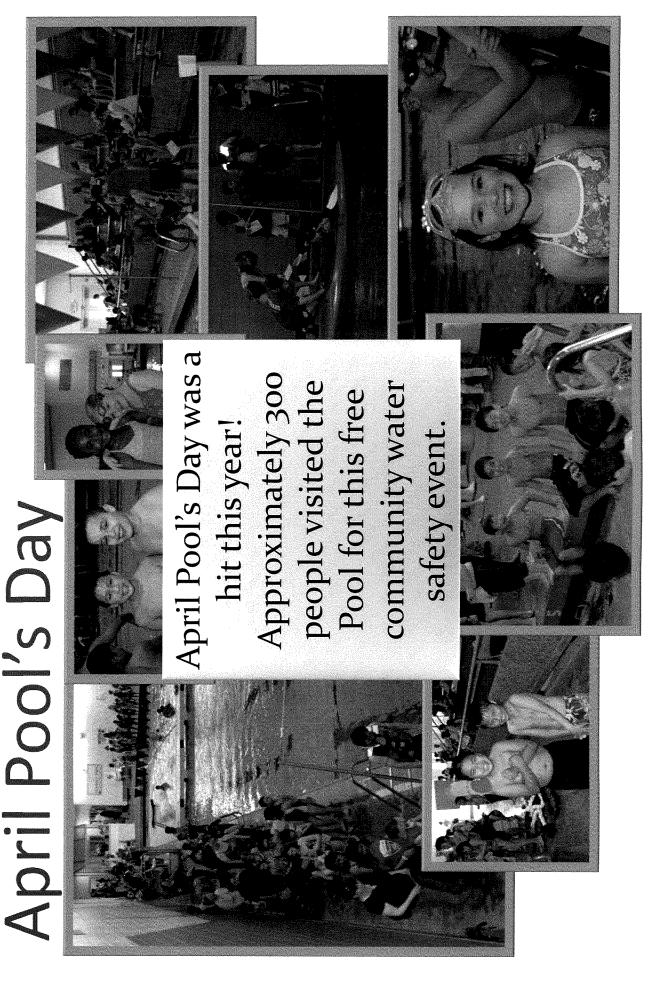

### **DISCUSSION**

The attached presentation demonstrates programs that were implemented throughout 2012 along with several positive 'wins' the pool achieved throughout the year. As staff prepare for the reopening of the pool they seek input regarding programs and pool activities from the Board.

### Wins for 2012

- Highest Grossing month ever July 2012 \$35,626.27
- 3<sup>rd</sup> Highest grossing month ever was August 2012 \$29,892.72
- Program Revenue highest ever for Summer 2012
- resulted in a staff that is more representative of the Increased hiring & training of local students has Tukwila community.
- New Look to the Fall 2012
   brochure
- Major CIP Project going to construction

## Programs Highlights

In 2011, the Pool broke the \$100,000 mark in program revenue. By August 31, 2012, Program Revenues were \$98,655.41!

Roughly 60% of the swimming lesson taught at Tukwila Pool are to Tukwila Residents.

January 1,2012- August 31,2012 saw 1880 registrants for swimming lessons! That's more than 10% more than the best year for the same time period and 35% better than the 10 year average for the same time period.

# Lap, Family & Open Swims

The first 8 months

public drop ins for

Adult, Youth and

of 2012 saw 12,764

The Tukwila Pool continues to lead the region in our offering of a variety of public use times.

Our public use options allow citizens opportunities to stay physically active while building community.

### Reaching Teens

additional Teen Late Night site. Roughly 100 Teens enjoyed the In collaboration with the Teen Pool during Late Night this Program, this summer the Tukwila Pool became an Summer.

Space Camp or Synchro Team, groups like Swim Team, use the pool Many teens with user GirlDiver.