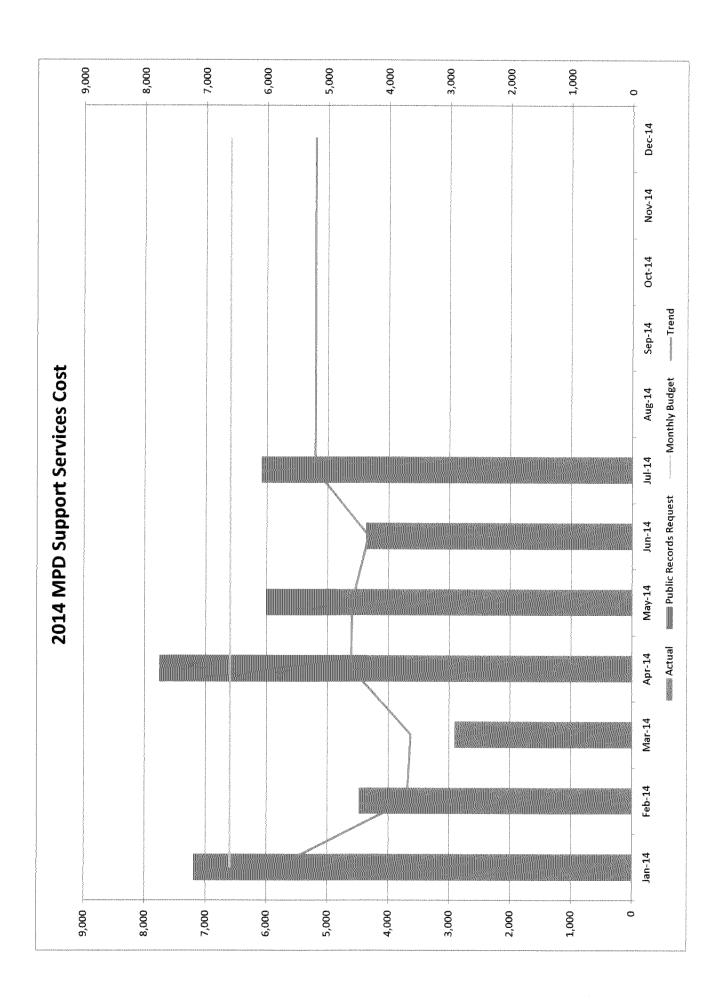

Also attached is the July Support Services report detailing City support services for the MPD.