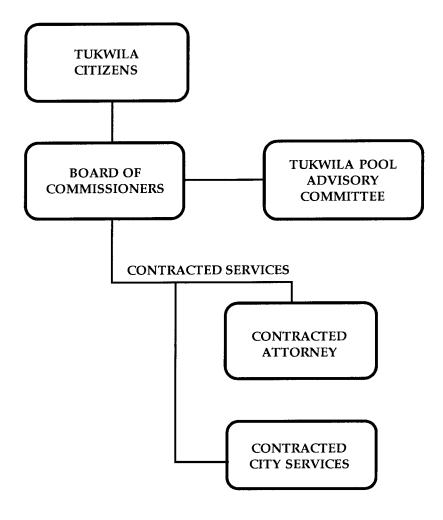

## Meeting of the **Board of Commissioners TUKWILA METROPOLITAN PARK DISTRICT**

Verna Seal, President of the Board Kathy Hougardy, Clerk of the Board *Board Members:* ▶ Joe Duffie **▶** Dennis Robertson

▶ Allan Ekberg

**▶** Kate Kruller ▶ De'Sean Quinn

Monday, November 19, 2012, 8:00 PM **Tukwila City Hall Council Chambers** 

Resolution #13

| 1. | CALL TO ORDER      | ₹                                                                                                                                                                                                                                                                                                                                                                                                                                                                                                                                                                                                                                                                                                       |                                |
|----|--------------------|---------------------------------------------------------------------------------------------------------------------------------------------------------------------------------------------------------------------------------------------------------------------------------------------------------------------------------------------------------------------------------------------------------------------------------------------------------------------------------------------------------------------------------------------------------------------------------------------------------------------------------------------------------------------------------------------------------|--------------------------------|
| 2. | CITIZEN COMM       | ENTS                                                                                                                                                                                                                                                                                                                                                                                                                                                                                                                                                                                                                                                                                                    |                                |
| 3. | CONSENT<br>AGENDA  | <ul><li>a. Approval of minutes: 10/15/12</li><li>b. Approval of vouchers.</li></ul>                                                                                                                                                                                                                                                                                                                                                                                                                                                                                                                                                                                                                     |                                |
| 4. | PUBLIC<br>HEARINGS | <ul> <li>a. A resolution of the Board of Commissioners of the Tukwila Metropolitan Park District adopting the annual budget of the Tukwila Metropolitan Park District for the fiscal year 2013.</li> <li>b. A resolution of the Board of Commissioners of the Tukwila Metropolitan Park District levying the general taxes for the fiscal year commencing January 1, 2013, on all property, both real and personal, within said district.</li> </ul>                                                                                                                                                                                                                                                    | Pg.11                          |
| 5. | BUSINESS<br>ITEMS  | <ul> <li>a. 2013 program and fees review.</li> <li>b. Capital projects update.</li> <li>c. A resolution of the Board of Commissioners of the Tukwila Metropolitan Park District adopting the annual budget of the Tukwila Metropolitan Park District for the fiscal year 2013.</li> <li>d. A resolution of the Board of Commissioners of the Tukwila Metropolitan Park District levying the general taxes for the fiscal year commencing January 1, 2013, on all property, both real and personal, within said district.</li> <li>e. Authorize the Board President to sign an Interlocal Agreement with the City of Tukwila regarding bonding for capital improvements for the Tukwila Pool.</li> </ul> | Pg.1<br>Pg.7<br>Pg.11<br>Pg.21 |
| 6. | REPORTS            | <ul> <li>a. Commissioners</li> <li>b. Staff: <ul> <li>Capital Improvement Program (CIP) status</li> <li>Operational issues</li> <li>Short-term agenda review</li> <li>Open Public Meetings Act – Tukwila Pool Advisory Committee</li> </ul> </li> <li>c. Tukwila Pool Advisory Committee: <ul> <li>Agenda and minutes</li> <li>Chairperson report</li> </ul> </li> <li>d. Miscellaneous: <ul> <li>Next meeting is December 17, 2012.</li> </ul> </li> </ul>                                                                                                                                                                                                                                             | Pg.39                          |