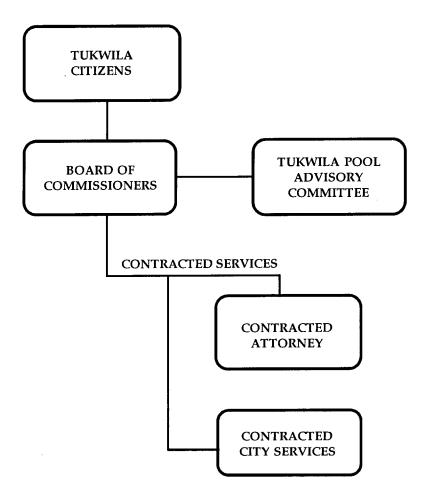

# Meeting of the Board of Commissioners TUKWILA METROPOLITAN PARK DISTRICT

**Verna Seal,** *President of the Board* **Kathy Hougardy,** *Clerk of the Board* 

Board Members: > Joe Duffie > Dennis Robertson

### 5. REPORTS

- a. Commissioners
- b. Staff:
  - Capital Improvement Program (CIP) status
  - Operational issues
  - Short-term agenda review
- c. Tukwila Pool Advisory Committee:
  - Agenda and minutes
  - Chairperson report
- d. Miscellaneous:
  - Long-term agenda
  - Next meeting is November 19, 2012.