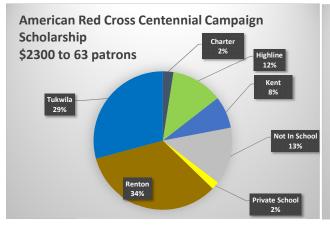

|
|-------------------------------------------------|-----------------|-----------------|----------------|-----------------|
| 347.60.30 Lifeguard Classes                     | \$<br>-         | \$<br>-         | \$<br>-        | \$<br>2,323.50  |
| 347.90.00 Other Fees (Red Cross Pass Thru)      | \$<br>-         | \$<br>-         | \$<br>-        | \$<br>315.00    |
| 347.60.10 Swim Classes/Instruction              | \$<br>9,618.90  | \$<br>10,137.25 | \$<br>6,115.00 | \$<br>6,238.50  |
| Total Revenue from Swim Instruction Programs    |                 |                 |                |                 |
| (Monetary Plus Scholarship Revenue):            | \$<br>10,923.90 | \$<br>14,669.75 | \$<br>7,157.50 | \$<br>11,842.00 |

### September 2019 Scholarship Statistics







# Tukwila Pool Metropolitan Park District CivicPlus GL Summary September 2019

| GL Type             | GL Code                                                        |        | Cash           | Check           | С  | redit/Debit | Total           |
|---------------------|----------------------------------------------------------------|--------|----------------|-----------------|----|-------------|-----------------|
| Revenue             | 341.70.10: Sale of Merchandise (Taxed)                         |        | \$<br>219.73   | \$<br>-         | \$ | 254.52      | \$<br>474.25    |
| Revenue             | 341.70.20: Sale of Merchandise (Untaxed)                       |        | \$<br>166.75   | \$<br>-         | \$ | 149.25      | \$<br>316.00    |
| Revenue             | 347.30.10: