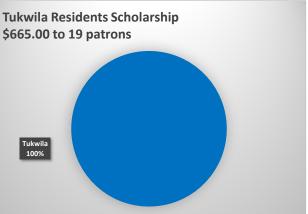

|
|-------------------------------------------------|-----------------|-----------------|----------------|-----------------|
| 347.60.30 Lifeguard Classes                     | \$<br>-         | \$<br>-         | \$<br>-        | \$<br>2,323.50  |
| 347.90.00 Other Fees (Red Cross Pass Thru)      | \$<br>-         | \$<br>-         | \$<br>-        | \$<br>315.00    |
| 347.60.10 Swim Classes/Instruction              | \$<br>9,618.90  | \$<br>10,137.25 | \$<br>6,115.00 | \$<br>6,238.50  |
| Total Revenue from Swim Instruction Programs    |                 |                 |                |                 |
| (Monetary Plus Scholarship Revenue):            | \$<br>10,923.90 | \$<br>14,669.75 | \$<br>7,157.50 | \$<br>11,842.00 |

### September 2019 Scholarship Statistics







# Tukwila Pool Metropolitan Park District CivicPlus GL Summary September 2019

| GL Type             | GL Code                                                        |        | Cash           | Check           | С  | redit/Debit | Total           |
|---------------------|----------------------------------------------------------------|--------|----------------|-----------------|----|-------------|-----------------|
| Revenue             | 341.70.10: Sale of Merchandise (Taxed)                         |        | \$<br>219.73   | \$<br>-         | \$ | 254.52      | \$<br>474.25    |
| Revenue             | 341.70.20: Sale of Merchandise (Untaxed)                       |        | \$<br>166.75   | \$<br>-         | \$ | 149.25      | \$<br>316.00    |
| Revenue             | 347.30.10: Pa